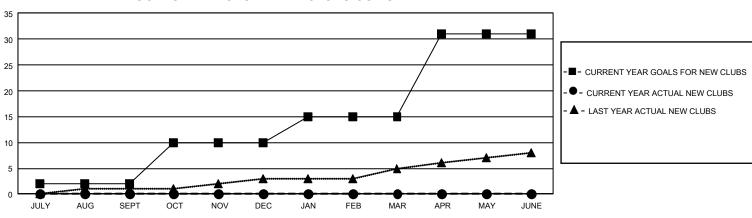

## GAT MONTHLY MEMBERSHIP PROGRESS REPORT

GMT Constitutional Area 1, Group C

REPORT DOES NOT INCLUDE CLUBS IN UNDISTRICTED AREAS.

| Clubs                 |               |           |               | Members               |                          |                         |                                                    |
|-----------------------|---------------|-----------|---------------|-----------------------|--------------------------|-------------------------|----------------------------------------------------|
| RESULTS FOR 2024-2025 |               |           |               | RESULTS FOR 2024-2025 |                          |                         |                                                    |
| QUARTER               | NEW CLUB GOAL | NEW CLUBS | DROPPED CLUBS | QUARTER               | EMBER GROWTH NET<br>GOAL | MEMBER GROWTH<br>ACTUAL | DROPPED MEMBERS<br>ACTUAL (including<br>transfers) |
| JULY/AUG/SEPT         | - 6           | 0         | 0             | JULY/AUG/SEPT         | 455                      | 281                     | 316                                                |
| OCT/NOV/DEC           | 24            | 0         | 0             | OCT/NOV/DEC           | 525                      | 0                       | 0                                                  |
| JAN/FEB/MAR           | 15            | 0         | 0             | JAN/FEB/MAR           | 543                      | 0                       | 0                                                  |
| APR/MAY/JUNE          | 48            | 0         | 0             | APR/MAY/JUNE          | 719                      | 0                       | 0                                                  |