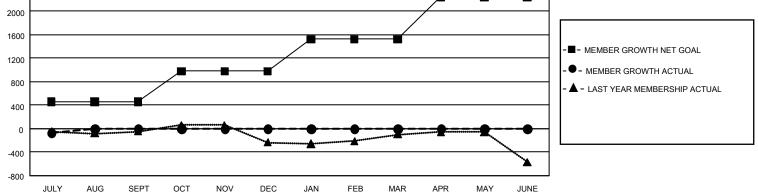

## GAT MONTHLY MEMBERSHIP PROGRESS REPORT

GMT Constitutional Area 1, Group C

REPORT DOES NOT INCLUDE CLUBS IN UNDISTRICTED AREAS.

| Clubs                 |               |           |               | Members               |                          |                         |                                                    |
|-----------------------|---------------|-----------|---------------|-----------------------|--------------------------|-------------------------|----------------------------------------------------|
| RESULTS FOR 2024-2025 |               |           |               | RESULTS FOR 2024-2025 |                          |                         |                                                    |
| QUARTER               | NEW CLUB GOAL | NEW CLUBS | DROPPED CLUBS | QUARTER               | EMBER GROWTH NET<br>GOAL | MEMBER GROWTH<br>ACTUAL | DROPPED MEMBERS<br>ACTUAL (including<br>transfers) |
| JULY/AUG/SEPT         | - 6           | 0         | 0             | JULY/AUG/SEPT         | 455                      | 281                     | 316                                                |
| OCT/NOV/DEC           | 24            | 0         | 0             | OCT/NOV/DEC           | 525                      | 0                       | 0                                                  |
| JAN/FEB/MAR           | 15            | 0         | 0             | JAN/FEB/MAR           | 543                      | 0                       | 0                                                  |
| APR/MAY/JUNE          | 48            | 0         | 0             | APR/MAY/JUNE          | 719                      | 0                       | 0                                                  |